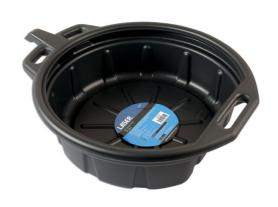

## Oil Drain Pan 16L

Large 16 litre oil drain pan with anti-splash lip and enclosed spout designed to fit the mouth of standard oil cans for easy, spill-free emptying. The large capture area, 400mm wide, is useful for plant and farm machinery with bigger oil capacities. Heavy duty construction ideal for oil and antifreeze with large carrying handles for ease of use.

## **Additional Information**

- Large capacity 16L. Size: 400mm diameter x 120mm deep.
- · Anti-splash rim and enclosed spout for splash-free emptying.
- Easy grip carry handles.
- Durable black polyethylene (PE), meets PAHS regulations, ideal for draining oil and antifreeze.
- · Also available in green. Please see Laser Part No. 7023.