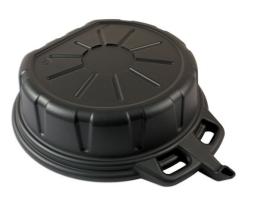

## Oil Drain Pan 16L

Large 16 litre oil drain pan with anti-splash lip and enclosed spout designed to fit the mouth of standard oil cans for easy, spill-free emptying. The large capture area, 400mm wide, is useful for plant and farm machinery with bigger oil capacities. Heavy duty construction ideal for oil and antifreeze with large carrying handles for ease of use.

## **Additional Information**

- Large capacity 16L. Size: 400mm diameter x 120mm deep.
- · Anti-splash rim and enclosed spout for splash-free emptying.
- Easy grip carry handles.
- Durable black polyethylene (PE), meets PAHS regulations, ideal for draining oil and antifreeze.
- · Also available in green. Please see Laser Part No. 7023.